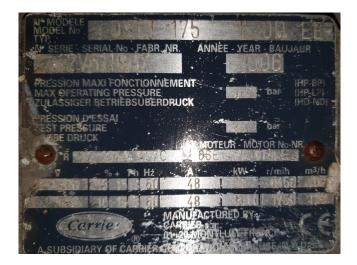

### **Specifications**

| Brand       | Carlyle / Carrier |
|-------------|-------------------|
| Туре        | 06 ET 175 620D EE |
| Refrigerant | Freon             |
| Sight Glass | 1                 |
| m3 / h      | 106,0             |
| Remarks     | Y.o.b. 2006       |
| Sizes       | 900x650x500 mm    |
|             | (LxWxH)           |
| Stock       | 1                 |
|             |                   |