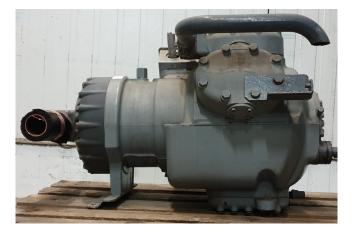

#### Used Carlyle / Carrier 06 ET 175 620D EE

Used Carrier 06 ET 175 620D EE semihermetic reciprocating compressor with a sight glass.

\*Why choose for HOSBV? Were not only the largest used refrigeration specialist in Europe, but also, we deliver all equipment including an extensive test, warranty and industrial cleaning. \*Optional we can also perform a new paint job and arrange the logistics