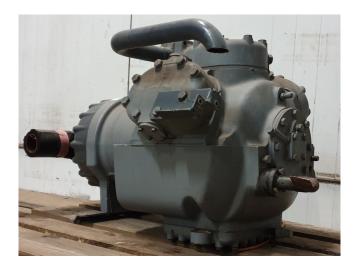

### **Specifications**

| Brand       | Carlyle / Carrier |
|-------------|-------------------|
| Туре        | 06 ET 175 620D EE |
| Refrigerant | Freon             |
| Sight Glass | 1                 |
| m3 / h      | 106,0             |
| Remarks     | Y.o.b. 2006       |
| Sizes       | 900x650x500 mm    |
|             | (LxWxH)           |
| Stock       | 1                 |
|             |                   |

#### Used Carlyle / Carrier 06 ET 175 620D EE

Used Carrier 06 ET 175 620D EE semihermetic reciprocating compressor with a sight glass.

\*Why choose for HOSBV? Were not only the largest used refrigeration specialist in Europe, but also, we deliver all equipment including an extensive test, warranty and industrial cleaning. \*Optional we can also perform a new paint job and arrange the logistics