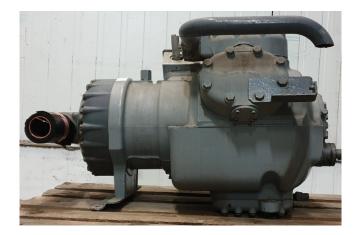

#### Used Carlyle / Carrier 06 ET 175 620D EE

Used Carrier 06 ET 175 620D EE semihermetic reciprocating compressor with a sight glass.

\*Why choose for HOSBV? Were not only the largest used refrigeration specialist in Europe, but also, we deliver all equipment including an extensive test, warranty and industrial cleaning. \*Optional we can also perform a new paint job and arrange the logistics