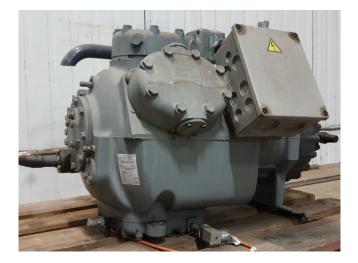

### **Specifications**

| Brand       | Carlyle / Carrier |
|-------------|-------------------|
| Туре        | 06 ET 175 620D EE |
| Refrigerant | Freon             |
| Sight Glass | 1                 |
| m3 / h      | 106,0             |
| Remarks     | Y.o.b. 2006       |
| Sizes       | 900x650x500 mm    |
|             | (LxWxH)           |
| Stock       | 1                 |
|             |                   |

#### Used Carlyle / Carrier 06 ET 175 620D EE

Used Carrier 06 ET 175 620D EE semihermetic reciprocating compressor with a sight glass.

\*Why choose for HOSBV? Were not only the largest used refrigeration specialist in Europe, but also, we deliver all equipment including an extensive test, warranty and industrial cleaning. \*Optional we can also perform a new paint job and arrange the logistics