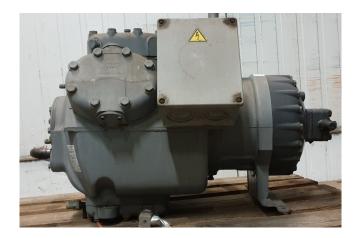

#### Used Carlyle / Carrier 06 ET 175 620D EE

Used Carrier 06 ET 175 620D EE semihermetic reciprocating compressor with a sight glass.

\*Why choose for HOSBV? Were not only the largest used refrigeration specialist in Europe, but also, we deliver all equipment including an extensive test, warranty and industrial cleaning. \*Optional we can also perform a new paint job and arrange the logistics